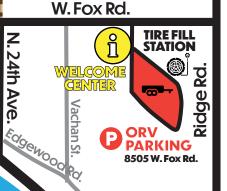

# DUNE PARKING & VOURCHER INFORMATION

Q1

R2

VAULT TOILETS (OUTHOUSES)

**NO ORV** 

ALONG

SHORELINE (50-100 YDS.)

**Michigan** 

R5

For detailed information on how to obtain and use the MDNR parking vouchers, visit us online at ThinkDunes.com or visit the Welcome Center.

Silver Lake