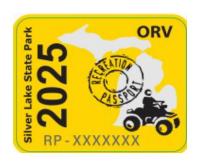

#### Silver Lake ORV Recreation Passport is needed

Buy it at the park Vehicle cost \$14.00

Every vehicle must display both of these ORV stickers: the ORV (\$26.25)

the ORV Trail (\$10.00)

ORV trail permits are not valid as a stand-alone license; an ORV license must also be purchased