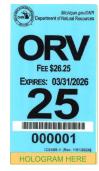

#### Silver Lake ORV Recreation Passport is needed

Buy it at the park Vehicle cost \$14.00

Every vehicle must display both of these ORV stickers: the ORV (\$26.25)

the ORV Trail (\$10.00)

ORV trail permits are not valid as a stand-alone license; an ORV license must also be purchased