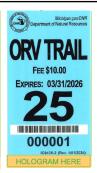

#### Silver Lake ORV Recreation Passport is needed

Buy it at the park Vehicle cost \$14.00

Every vehicle must display both of these ORV stickers: the ORV (\$26.25)

the ORV Trail (\$10.00)

ORV trail permits are not valid as a stand-alone license; an ORV license must also be purchased