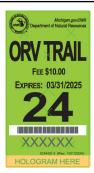

# Non-Resident Annual **Recreation Passport is needed**

Buy it at the park Vehicle cost \$40.00

Silver Lake ORV **Recreation Passport** is needed

NO

Buy it at the park Vehicle cost \$14.00

Every vehicle must display both of these ORV stickers: the ORV (\$26.25) the ORV Trail (\$10.00)

ORV trail permits are not valid as a stand-alone license; an ORV license must also be purchased

Michigan.gov/ORVInfo