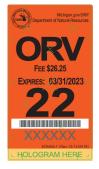

#### Silver Lake ORV Recreation Passport is needed

NO

Buy it at the park Vehicle cost \$12.00

Every vehicle must display both of these ORV stickers: the ORV (\$26.25) the ORV Trail (\$10.00)

ORV trail permits are not valid as a stand-alone license; an ORV license must also be purchased