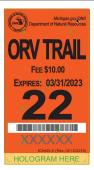

#### Silver Lake ORV Recreation Passport is needed

NO

Buy it at the park Vehicle cost \$12.00

Every vehicle must display both of these ORV stickers: the ORV (\$26.25) the ORV Trail (\$10.00)

ORV trail permits are not valid as a stand-alone license; an ORV license must also be purchased