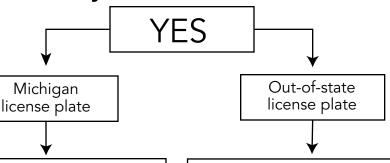

#### **Recreation Passport is needed**

Buy it during registration renewal at Secretary of State Vehicle cost \$12.00 Motorcycle cost \$6.00

#### OR

Buy it at the park Vehicle cost \$17.00 Motorcycle cost \$11.00