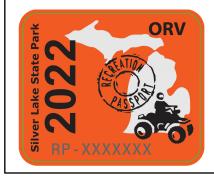

#### Silver Lake ORV Recreation Passport is needed

NO

Buy it at the park Vehicle cost \$12.00

Every vehicle must display both of these ORV stickers: the ORV (\$26.25) the ORV Trail (\$10.00)

ORV trail permits are not valid as a stand-alone license; an ORV license must also be purchased